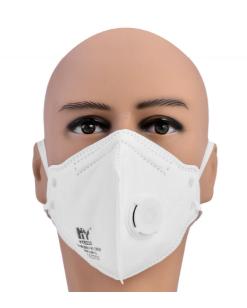

# SM-010 (HY8232) FFP3 Safety Mask

Inner: Non-Woven Fabric (PP)Outer: Non-Woven Fabric (PP)

• Filter: Melted Blown Fabric (BFE≥95%)

Shape: Folded Mask With or Without Valve

Color Available: White

Package: 10PCS/Box, 200PCS/Carton (62x30x29CM)

• CE EN149-2001 FFP3 NR

 Application: Construction, Road & Building Workers, Woodworking, Mining, Casting, Grinding, Food & Cleaning Industry, Electronics, Most Dust Generated Workplaces etc