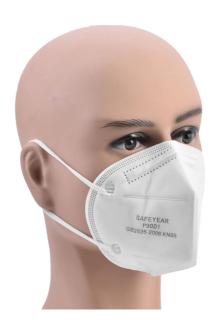

# SM-006 Folded KN95 Safety Mask

Inner: Non-Woven Fabric (PP)Outer: Non-Woven Fabric (PP)

• Filter: Melted Blown Fabric (BFE≥95%)

• Shape: Folded KN95 With or Without Valve

Color Available: White or Blue

Package: 20PCS/Box, 1000PCS/Carton (61x34x45.5CM)

GB2626-2006 KN95

 Application: Construction, Road & Building Workers, Woodworking, Mining, Casting, Grinding, Food & Cleaning Industry, Electronics, Most Dust Generated Workplaces etc