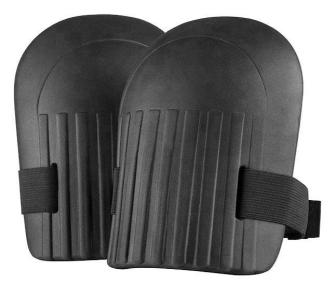

# K1 Light Weight EVA Knee Pads

- Shell : Non-Marking Foamed EVA
- Liner : Comfortable Polyester Loop-pile
- Band: Adjustable Elastic Strap
- Color Available: Black, Yellow, Orange, Grey etc
- Comfortable Fitting
- Large Size and Sturdiness Durability
- Velcro Fasteners for Easy Use
- Package: 20 PCS/CTN (31X41X38CM)

• Application : Construction, Road & Building Workers, Logistics, Mechanics, Factory Workshop, Car Repair Shop, Garden & other Knee Protection Workplaces etc